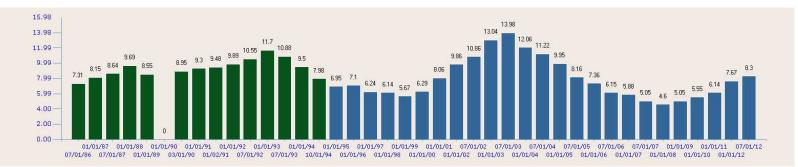

The bar and trend graphics above provide a look at the experience history for the subject employer over as many years as we have up to 30. Some people may choose to use this tool to analyze the risk from both its safety and management standpoint. Underwriters in general liability, for instance, may use this data to gauge the employers? management of quality by its management of safety. Others may use this history to spot and discount aberrations in an otherwise positive record.

People may choose to look a the trends in the performance of the plan to when changes were made, or when the culture might have changed that affected the trends positively or negatively. In this case it might help to determine what to do more or less of.

It is important to note that experience mods are developed through the use of payroll and claims data for the three years preceding the year before the date of the X-Mod. Depending upon the size of the employer one bad accident can have a three-year deleterious affect on the record.