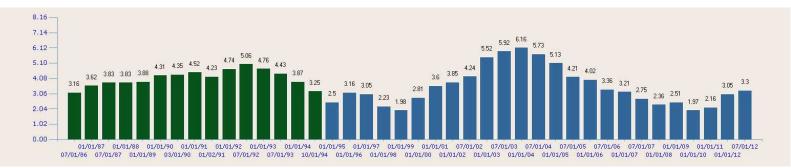

The bar and trend graphics above provide a look at the experience history for the subject employer over as many years as we have up to 30. Some people may choose to use this tool to analyze the risk from both its safety and management standpoint. Underwriters in general liability, for instance, may use this data to gauge the employers? management of quality by its management of safety. Others may use this history to spot and discount aberrations in an otherwise positive record.

People may choose to look a the trends in the performance of the plan to when changes were made, or when the culture might have changed that affected the trends positively or negatively. In this case it might help to determine what to do more or less of.

It is important to note that experience mods are developed through the use of payroll and claims data for the three years preceding the year before the date of the X-Mod. Depending upon the size of the employer one bad accident can have a three-year deleterious affect on the record.