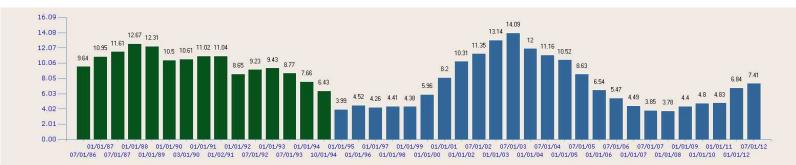

The Rate Analysis Report provides employer specific classes and the applicable Pure Premium Rates\* as they exist on the day the report was run and as they existed one year previously, and the percentage change, up or down, of the current rates since the prior year. The second column is the result of applying the current and previous experience mods to the appropriate rates and showing the net change for this employer for the current period. Also provided is the net pure premium rates (current) after application of the current X-Mod.

\* Pure Premium Rates are developed and recommended by the Workers' Compensation Insurance Rating Bureau, a private mutual benefit company owned and managed by all of the insurance carriers writing workers' compensation in California. It makes actuarial assumptions about the future and recommends pure premium rates to California's elected Insurance Commissioner. The Commissioner may reject, approve or modify the recommended rates. The Commissioner has approved those shown.