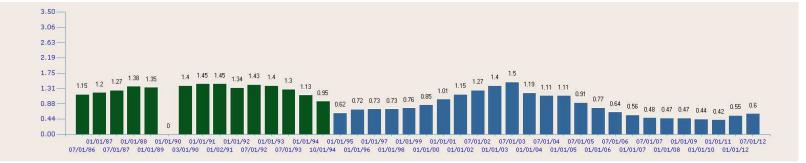

The bar and trend graphics above provide a look at the experience history for the subject employer over as many years as we have up to 30. Some people may choose to use this tool to analyze the risk from both its safety and management standpoint. Underwriters in general liability, for instance, may use this data to gauge the employers? management of quality by its management of safety. Others may use this history to spot and discount aberrations in an otherwise positive record.

People may choose to look a the trends in the performance of the plan to when changes were made, or when the culture might have changed that affected the trends positively or negatively. In this case it might help to determine what to do more or less of.

It is important to note that experience mods are developed through the use of payroll and claims data for the three years preceding the year before the date of the X-Mod. Depending upon the size of the employer one bad accident can have a three-year deleterious affect on the record.