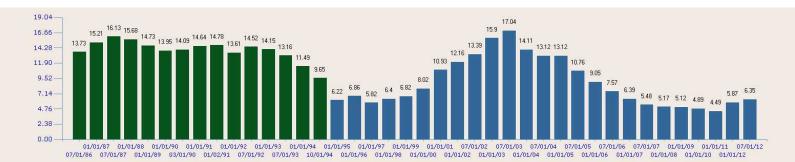

The Rate Analysis Report provides employer specific classes and the applicable Pure Premium Rates\* as they exist on the day the report was run and as they existed one year previously, and the percentage change, up or down, of the current rates since the prior year. The second column is the result of applying the current and previous experience mods to the appropriate rates and showing the net change for this employer for the current period. Also provided is the net pure premium rates (current) after application of the current X-Mod.

\* Pure Premium Rates are developed and recommended by the Workers' Compensation Insurance Rating Bureau, a private mutual benefit company owned and managed by all of the insurance carriers writing workers' compensation in California. It makes actuarial assumptions about the future and recommends pure premium rates to California's elected Insurance Commissioner. The Commissioner may reject, approve or modify the recommended rates. The Commissioner has approved those shown.