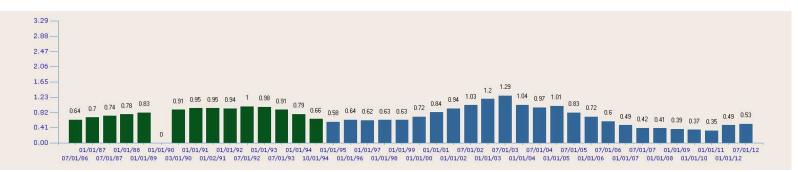

The bar and trend graphics above provide a look at the experience history for the subject employer over as many years as we have up to 30. Some people may choose to use this tool to analyze the risk from both its safety and management standpoint. Underwriters in general liability, for instance, may use this data to gauge the employers? management of quality by its management of safety. Others may use this history to spot and discount aberrations in an otherwise positive record.

People may choose to look a the trends in the performance of the plan to when changes were made, or when the culture might have changed that affected the trends positively or negatively. In this case it might help to determine what to do more or less of.

It is important to note that experience mods are developed through the use of payroll and claims data for the three years preceding the year before the date of the X-Mod. Depending upon the size of the employer one bad accident can have a three-year deleterious affect on the record.