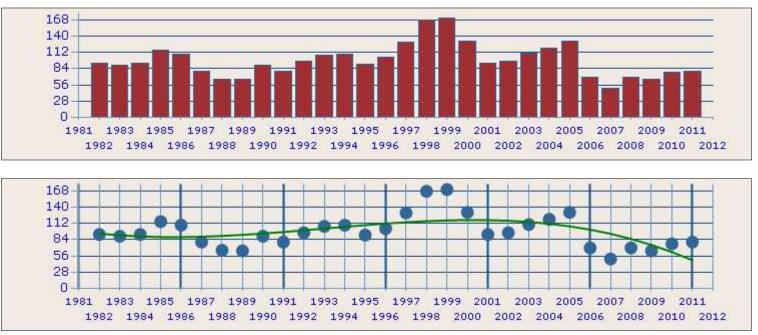

The bar and trend graphics above provide a look at the experience history for the subject employer over as many years as we have up to 30. Some people may choose to use this tool to analyze the risk from both its safety and management standpoint. Underwriters in general liability, for instance, may use this data to gauge the employers? management of quality by its management of safety. Others may use this history to spot and discount aberrations in an otherwise positive record.

People may choose to look a the trends in the performance of the plan to when changes were made, or when the culture might have changed that affected the trends positively or negatively. In this case it might help to determine what to do more or less of.

It is important to note that experience mods are developed through the use of payroll and claims data for the three years preceding the year before the date of the X-Mod. Depending upon the size of the employer one bad accident can have a three-year deleterious affect on the record.