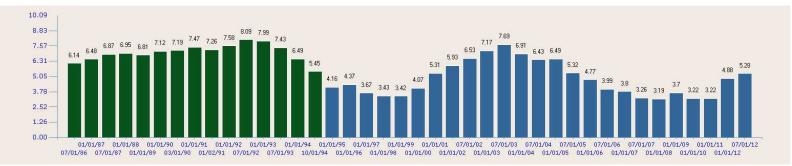

The bar and trend graphics above provide a look at the experience history for the subject employer over as many years as we have up to 30. Some people may choose to use this tool to analyze the risk from both its safety and management standpoint. Underwriters in general liability, for instance, may use this data to gauge the employers? management of quality by its management of safety. Others may use this history to spot and discount aberrations in an otherwise positive record.

People may choose to look a the trends in the performance of the plan to when changes were made, or when the culture might have changed that affected the trends positively or negatively. In this case it might help to determine what to do more or less of.

It is important to note that experience mods are developed through the use of payroll and claims data for the three years preceding the year before the date of the X-Mod. Depending upon the size of the employer one bad accident can have a three-year deleterious affect on the record.