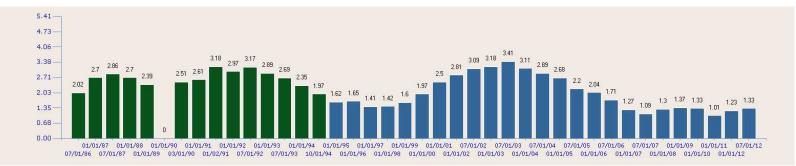

The bar and trend graphics above provide a look at the experience history for the subject employer over as many years as we have up to 30. Some people may choose to use this tool to analyze the risk from both its safety and management standpoint. Underwriters in general liability, for instance, may use this data to gauge the employers? management of quality by its management of safety. Others may use this history to spot and discount aberrations in an otherwise positive record.

People may choose to look a the trends in the performance of the plan to when changes were made, or when the culture might have changed that affected the trends positively or negatively. In this case it might help to determine what to do more or less of.

It is important to note that experience mods are developed through the use of payroll and claims data for the three years preceding the year before the date of the X-Mod. Depending upon the size of the employer one bad accident can have a three-year deleterious affect on the record.