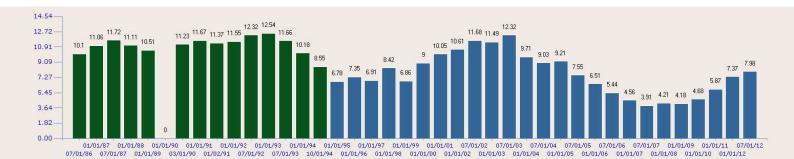

The bar and trend graphics above provide a look at the experience history for the subject employer over as many years as we have up to 30. Some people may choose to use this tool to analyze the risk from both its safety and management standpoint. Underwriters in general liability, for instance, may use this data to gauge the employers? management of quality by its management of safety. Others may use this history to spot and discount aberrations in an otherwise positive record.

People may choose to look a the trends in the performance of the plan to when changes were made, or when the culture might have changed that affected the trends positively or negatively. In this case it might help to determine what to do more or less of.

It is important to note that experience mods are developed through the use of payroll and claims data for the three years preceding the year before the date of the X-Mod. Depending upon the size of the employer one bad accident can have a three-year deleterious affect on the record.