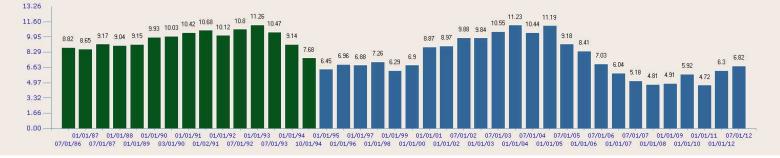

The Rate Analysis Report provides employer specific classes and the applicable Pure Premium Rates\* as they exist on the day the report was run and as they existed one year previously, and the percentage change, up or down, of the current rates since the prior year. The second column is the result of applying the current and previous experience mods to the appropriate rates and showing the net change for this employer for the current period. Also provided is the net pure premium rates (current) after application of the current X-Mod.

\* Pure Premium Rates are developed and recommended by the Workers' Compensation Insurance Rating Bureau, a private mutual benefit company owned and managed by all of the insurance carriers writing workers' compensation in California. It makes actuarial assumptions about the future and recommends pure premium rates to California's elected Insurance Commissioner. The Commissioner may reject, approve or modify the recommended rates. The Commissioner has approved those shown.