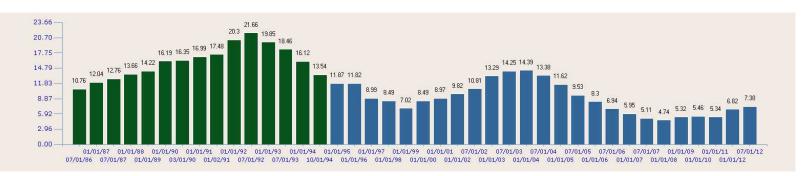

The bar and trend graphics above provide a look at the experience history for the subject employer over as many years as we have up to 30. Some people may choose to use this tool to analyze the risk from both its safety and management standpoint. Underwriters in general liability, for instance, may use this data to gauge the employers? management of quality by its management of safety. Others may use this history to spot and discount aberrations in an otherwise positive record.

People may choose to look a the trends in the performance of the plan to when changes were made, or when the culture might have changed that affected the trends positively or negatively. In this case it might help to determine what to do more or less of.

It is important to note that experience mods are developed through the use of payroll and claims data for the three years preceding the year before the date of the X-Mod. Depending upon the size of the employer one bad accident can have a three-year deleterious affect on the record.