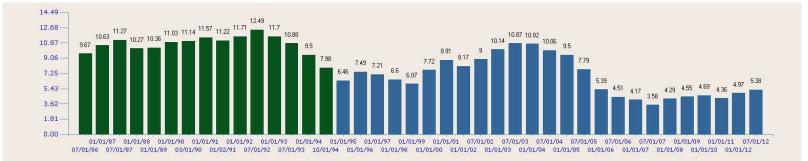

The bar and trend graphics above provide a look at the experience history for the subject employer over as many years as we have up to 30. Some people may choose to use this tool to analyze the risk from both its safety and management standpoint. Underwriters in general liability, for instance, may use this data to gauge the employers? management of quality by its management of safety. Others may use this history to spot and discount aberrations in an otherwise positive record.

People may choose to look a the trends in the performance of the plan to when changes were made, or when the culture might have changed that affected the trends positively or negatively. In this case it might help to determine what to do more or less of.

It is important to note that experience mods are developed through the use of payroll and claims data for the three years preceding the year before the date of the X-Mod. Depending upon the size of the employer one bad accident can have a three-year deleterious affect on the record.