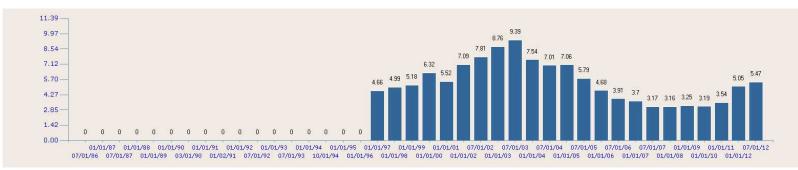

The bar and trend graphics above provide a look at the experience history for the subject employer over as many years as we have up to 30. Some people may choose to use this tool to analyze the risk from both its safety and management standpoint. Underwriters in general liability, for instance, may use this data to gauge the employers? management of quality by its management of safety. Others may use this history to spot and discount aberrations in an otherwise positive record.

People may choose to look a the trends in the performance of the plan to when changes were made, or when the culture might have changed that affected the trends positively or negatively. In this case it might help to determine what to do more or less of.

It is important to note that experience mods are developed through the use of payroll and claims data for the three years preceding the year before the date of the X-Mod. Depending upon the size of the employer one bad accident can have a three-year deleterious affect on the record.